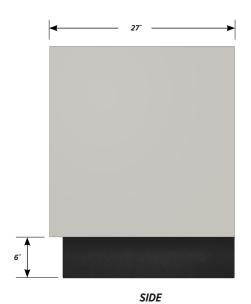

## C-3614 FEATURES

**Open base cabinet with two sliding trays.** Cabinet Dimensions: 36" wide, 27 ¾" high, 27" deep.

**Sliding Tray** 

Dimensions: 33" wide, 2" high, 25 1/2" deep.

Weight Capacity: 75 lbs.