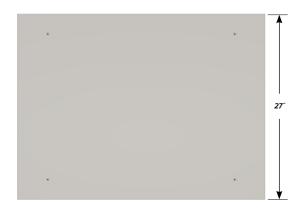

## C-3614 FEATURES

**Open base cabinet with two sliding trays.** Cabinet Dimensions: 36" wide, 27 ¾" high, 27" deep.

**Sliding Tray** 

Dimensions: 33" wide, 2" high, 25 1/2" deep.

Weight Capacity: 75 lbs.