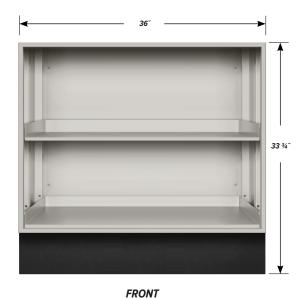

## C-3614 FEATURES

**Open base cabinet with two sliding trays.** Cabinet Dimensions: 36" wide, 27 ¾" high, 27" deep.

**Sliding Tray** 

Dimensions: 33" wide, 2" high, 25 1/2" deep.

Weight Capacity: 75 lbs.