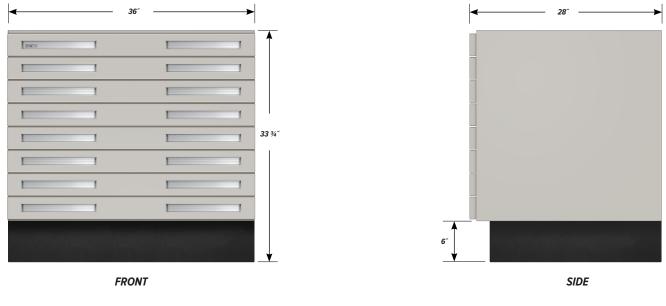

#### Eight "A" drawer base cabinet.

Cabinet Dimensions: 36" wide, 33 ¾" high, 28" deep.

#### "A" Drawer

Drawer Face Dimensions: 36" wide, 3 ¼" high, 1" thick. Drawer Body Inside Dims.: 33" wide, 2" high, 25 ½" deep. Weight Capacity: 75 lbs.

Top "A" drawer can be replaced with a writing surface.