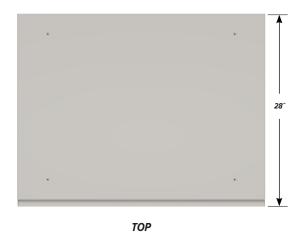

## Four "B" drawer base cabinet.

Cabinet Dimensions: 36" wide, 33 3/4" high, 28" deep.