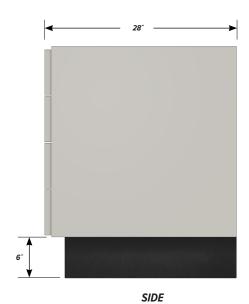

## Four "B" drawer base cabinet.

Cabinet Dimensions: 36" wide, 33 3/4" high, 28" deep.