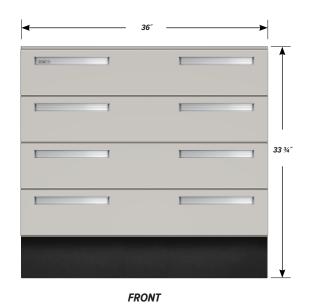

## Four "B" drawer base cabinet.

Cabinet Dimensions: 36" wide, 33 3/4" high, 28" deep.

## "B" Drawer

Drawer Face Dimensions: 36" wide,  $6^{11/16"}$  high, 1" thick. Drawer Body Inside Dims.: 33" wide, 5" high,  $25^{1/2}"$  deep. Weight Capacity: 75 lbs.

PD - C-3610 - v.1.3