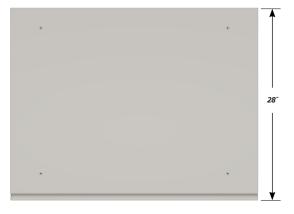

#### Two "C" drawer base cabinet.

Cabinet Dimensions: 36" wide, 33 3/4" high, 28" deep.