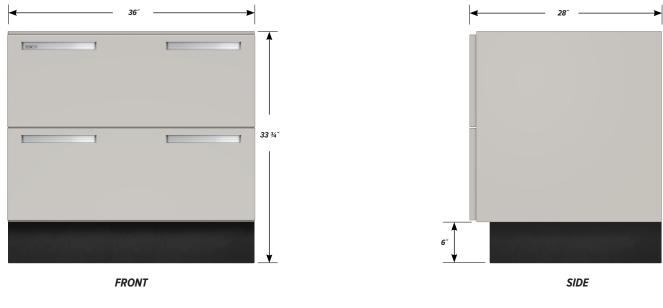

#### Two "C" drawer base cabinet.

Cabinet Dimensions: 36" wide, 33 3/4" high, 28" deep.

#### "C" Drawer

Drawer Face Dimensions: 36'' wide,  $13 \frac{1}{2}''$  high, 1'' thick. Drawer Body Inside Dims.: 33'' wide,  $9 \frac{1}{2}''$  high,  $25 \frac{1}{2}''$  deep. Weight Capacity: 75 lbs.