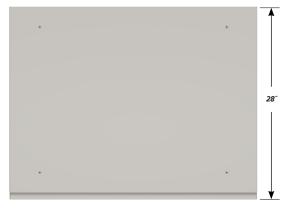

## C-3605-EP-1 FEATURES

**One "B" power panel, double "C" door base cabinet with sliding bottom tray.** Cabinet Dimensions: 36" wide, 33 <sup>3</sup>/<sub>4</sub>" high, 28" deep.

**"B" Power Panel supplied with EP-1 Electrical Kit** Dimensions: 36" wide, 6 <sup>11</sup>/<sub>16</sub>" high, 1" thick.