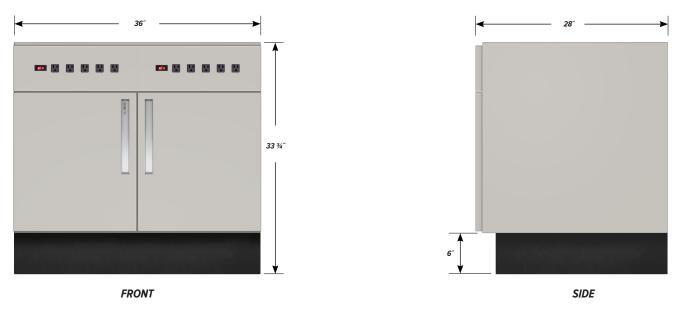

## C-3605-EP-1 FEATURES

**One "B" power panel, double "C" door base cabinet with sliding bottom tray.** Cabinet Dimensions: 36" wide, 33 <sup>3</sup>/<sub>4</sub>" high, 28" deep.

**"B" Power Panel supplied with EP-1 Electrical Kit** Dimensions: 36" wide, 6 <sup>11</sup>/<sub>16</sub>" high, 1" thick.

"C" Doors

Door Face Dimensions: 18" wide, 20 %" high, 1" thick.

**Sliding Tray** Dimensions: 33" wide, 2" high, 25 ½" deep. Weight Capacity: 75 lbs.

PD - C-3605 - v.1.4