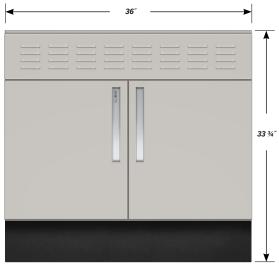

## C-3604 FEATURES

One "B" panel, double "C" door sink cabinet with sliding bottom tray.

Cabinet Dimensions: 36" wide, 33 3/4" high, 28" deep.

"B" Panel

Dimensions: 36" wide, 6 11/16" high, 1" thick.

"C" Doors

Door Face Dimensions: 18" wide, 20 %" high, 1" thick.

**Sliding Tray** 

Dimensions: 33" wide, 2" high, 25 ½" deep.

Weight Capacity: 75 lbs.

**FRONT** 

PD - C-3604 - v.1.3