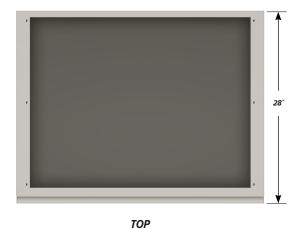

## C-3604 FEATURES

One "B" panel, double "C" door sink cabinet with sliding bottom tray.

Cabinet Dimensions: 36" wide, 33 3/4" high, 28" deep.

"B" Panel

Dimensions: 36" wide, 6 11/16" high, 1" thick.

"C" Doors