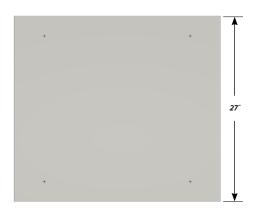

## C-3020 FEATURES

**Open base cabinet with two sliding trays.** Cabinet Dimensions: 30" wide, 33 3/4" high, 27" deep.

Sliding Tray

Dimensions: 27" wide, 2" high, 25 1/2" deep.

Weight Capacity: 75 lbs.

PD - C-3020 - v.1.2