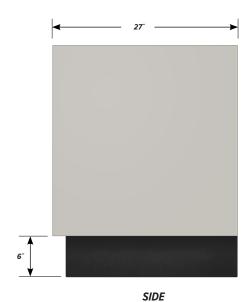

## C-3020 FEATURES

**Open base cabinet with two sliding trays.** Cabinet Dimensions: 30" wide, 33 3/4" high, 27" deep.

Sliding Tray

Dimensions: 27" wide, 2" high, 25 1/2" deep.

Weight Capacity: 75 lbs.

PD - C-3020 - v.1.2