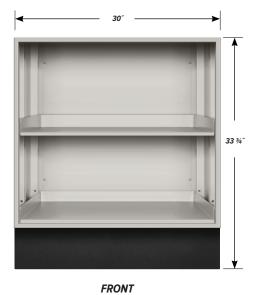

## C-3020 FEATURES

**Open base cabinet with two sliding trays.** Cabinet Dimensions: 30" wide, 33 3/4" high, 27" deep.

Sliding Tray

Dimensions: 27" wide, 2" high, 25 1/2" deep.

Weight Capacity: 75 lbs.

PD - C-3020 - v.1.2