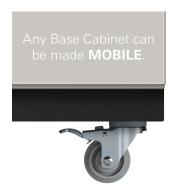

## BENCH HIGH BASE CABINET C-3020

Teclab Base Cabinets are constructed of only top quality, heavy-duty, furniture-grade, cold-rolled steel, double-braced and welded at all critical joints; twin full-perimeter frames formed of heavy gauge steel, welded to provide strength and rigidity; heavy-duty drawers that glide effortlessly on precision steel ball bearings; cabinet doors that open and close with authority and precision using self-closing hinges; brushed aluminum pulls that are recessed for clean lines and unobtrusive operation; durable, textured paint finish, in a wide selection of mar-resistant, easy-to-clean colors.