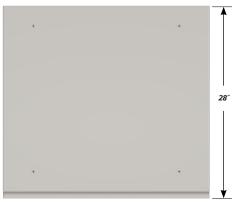

### Eight "A" drawer base cabinet.

Cabinet Dimensions: 30" wide, 33 3/4" high, 28" deep.