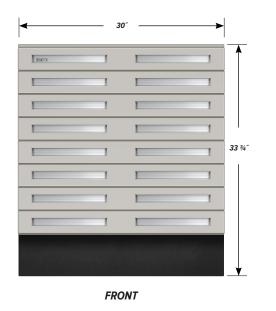

### Eight "A" drawer base cabinet.

Cabinet Dimensions: 30" wide, 33 3/4" high, 28" deep.

#### "A" Drawer

Drawer Face Dimensions: 30" wide, 3 ¼" high, 1" thick. Drawer Body Inside Dims.: 27" wide, 2" high, 25 ½" deep. Weight Capacity: 75 lbs.

Top "A" drawer can be replaced with a writing surface.