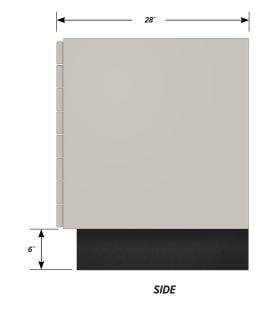

### Eight "A" drawer base cabinet.

Cabinet Dimensions: 30" wide, 33 3/4" high, 28" deep.