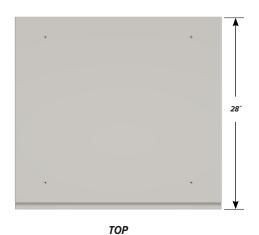

## Four "B" drawer base cabinet.

Cabinet Dimensions: 30" wide, 33 3/4" high, 28" deep.