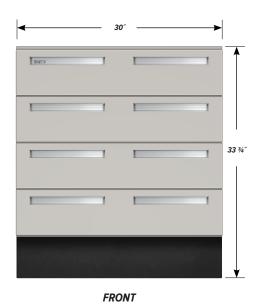

## Four "B" drawer base cabinet.

Cabinet Dimensions: 30" wide, 33 3/4" high, 28" deep.

## "B" Drawer

Drawer Face Dimensions: 30" wide, 6  $^{1}/_{16}$ " high, 1" thick. Drawer Body Inside Dims.: 27" wide, 5" high, 25  $^{1}/_{2}$ " deep. Weight Capacity: 75 lbs.

PD - C-3016 - v.1.3