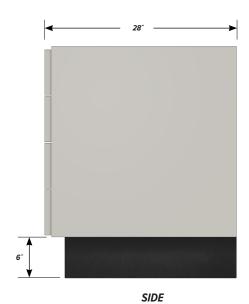

## Four "B" drawer base cabinet.

Cabinet Dimensions: 30" wide, 33 3/4" high, 28" deep.