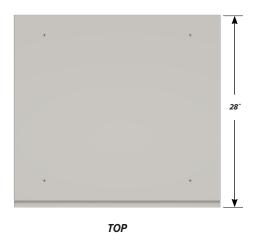

## Two "C" drawer base cabinet.

Cabinet Dimensions: 30" wide, 33 3/4" high, 28" deep.