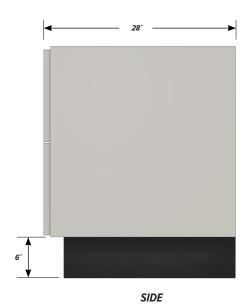

## Two "C" drawer base cabinet.

Cabinet Dimensions: 30" wide, 33 3/4" high, 28" deep.