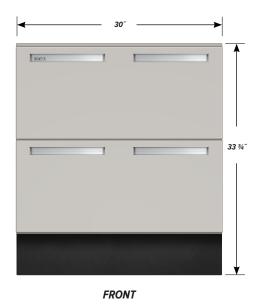

## Two "C" drawer base cabinet.

Cabinet Dimensions: 30" wide, 33 3/4" high, 28" deep.

## "C" Drawer

Drawer Face Dimensions: 30" wide, 13  $\frac{1}{2}$ " high, 1" thick. Drawer Body Inside Dims.: 27" wide, 9  $\frac{1}{2}$ " high, 25  $\frac{1}{2}$ " deep. Weight Capacity: 75 lbs.

All "C" drawers accept standard hanging files with cabinet accessory HFK-30.