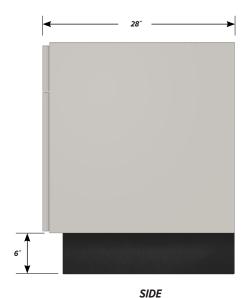

## C-3010-EP-1 FEATURES

One "B" power panel, double "C" door base cabinet with sliding bottom tray.

Cabinet Dimensions: 30" wide, 33 3/4" high, 28" deep.

**"B" Power Panel supplied with EP-1 Electrical Kit** Dimensions: 30" wide, 6 11/16" high, 1" thick.