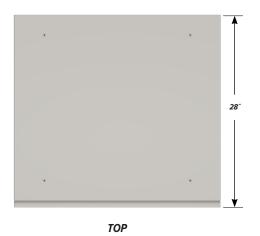

## C-3010-EP-1 FEATURES

One "B" power panel, double "C" door base cabinet with sliding bottom tray.

Cabinet Dimensions: 30" wide, 33 3/4" high, 28" deep.

**"B" Power Panel supplied with EP-1 Electrical Kit** Dimensions: 30" wide, 6 11/16" high, 1" thick.