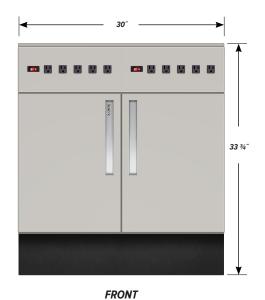

## C-3010-EP-1 FEATURES

One "B" power panel, double "C" door base cabinet with sliding bottom tray.

Cabinet Dimensions: 30" wide, 33 3/4" high, 28" deep.

**"B" Power Panel supplied with EP-1 Electrical Kit** Dimensions: 30" wide, 6 11/16" high, 1" thick.

"C" Doors

Door Face Dimensions: 15" wide, 20 %" high, 1" thick.

**Sliding Tray** 

Dimensions: 27" wide, 2" high, 25 ½" deep. Weight Capacity: 75 lbs.

PD - C-3010 - v.1.4