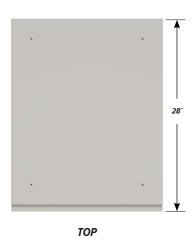

## C-2228 FEATURES

**Six "A" drawer, one "B" drawer base cabinet.** Cabinet Dimensions: 22" wide, 33 ¾" high, 28" deep.