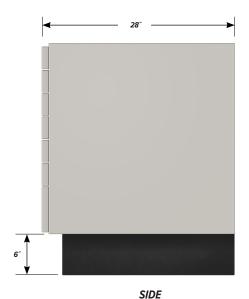

## C-2228 FEATURES

**Six "A" drawer, one "B" drawer base cabinet.** Cabinet Dimensions: 22" wide, 33 ¾" high, 28" deep.