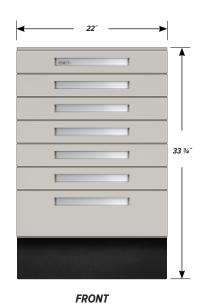

## C-2228 FEATURES

**Six "A" drawer, one "B" drawer base cabinet.** Cabinet Dimensions: 22" wide, 33 ¾" high, 28" deep.

## "A" Drawer

Drawer Face Dimensions: 22" wide, 3  $\frac{1}{4}$ " high, 1" thick. Drawer Body Inside Dims.: 19" wide, 2" high, 25  $\frac{1}{2}$ " deep. Weight Capacity: 75 lbs.

Top "A" drawer can be replaced with a writing surface.

## "B" Drawer

Drawer Face Dimensions: 22" wide, 6  $^{11/16}$ " high, 1" thick. Drawer Body Inside Dims.: 19" wide, 5" high, 25  $^{11/2}$ " deep. Weight Capacity: 75 lbs.

PD - C-2228 - v.1.3