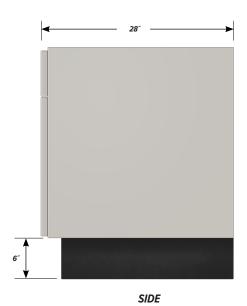

## **C-2227 FEATURES**

Top "B" panel and bottom "C" door base cabinet with LH pull and sliding bottom tray.

Cabinet Dimensions: 22" wide, 33 3/4" high, 28" deep.

"B" Panel

Dimensions: 22" wide, 6 11/16" high, 1" thick.