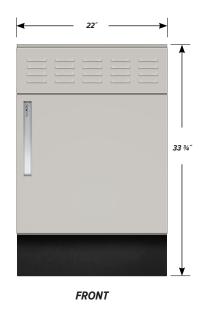

## **C-2227 FEATURES**

Top "B" panel and bottom "C" door base cabinet with LH pull and sliding bottom tray.

Cabinet Dimensions: 22" wide, 33 3/4" high, 28" deep.

"B" Panel

Dimensions: 22" wide, 6 11/16" high, 1" thick.

"C" Door with Left Hand Pull

Door Face Dimensions: 22" wide, 20 %" high, 1" thick.

**Sliding Tray** 

Dimensions: 19" wide, 2" high, 25 ½" deep. Weight Capacity: 75 lbs.

PD - C-2227 - v.1.3