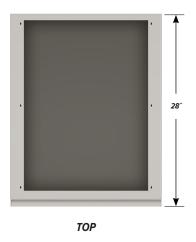

## **C-2227 FEATURES**

Top "B" panel and bottom "C" door base cabinet with LH pull and sliding bottom tray.

Cabinet Dimensions: 22" wide, 33 3/4" high, 28" deep.

"B" Panel

Dimensions: 22" wide, 6 11/16" high, 1" thick.