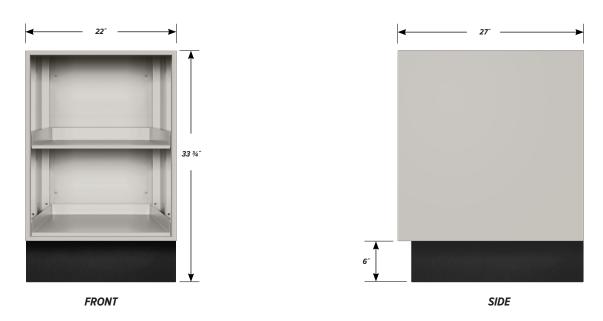

## **C-2225 FEATURES**

**Open base cabinet with two sliding trays.** Cabinet Dimensions: 22" wide, 33 ¾" high, 27" deep.

**Sliding Tray** 

Dimensions: 19" wide, 2" high, 25 1/2" deep. Weight Capacity: 75 lbs.