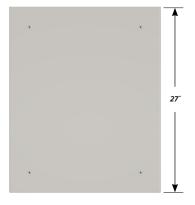

## **C-2225 FEATURES**

**Open base cabinet with two sliding trays.** Cabinet Dimensions: 22" wide, 33 ¾" high, 27" deep.

**Sliding Tray** 

Dimensions: 19" wide, 2" high, 25 1/2" deep. Weight Capacity: 75 lbs.