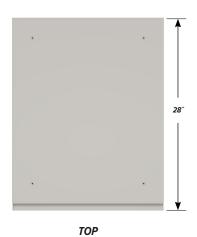

## Eight "A" drawer base cabinet.

Cabinet Dimensions: 22" wide, 33 3/4" high, 28" deep.