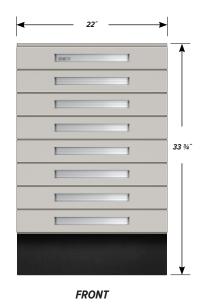

## Eight "A" drawer base cabinet.

Cabinet Dimensions: 22" wide, 33 3/4" high, 28" deep.

## "A" Drawer

Drawer Face Dimensions: 22" wide, 3 ¼" high, 1" thick. Drawer Body Inside Dims.: 19" wide, 2" high, 25 ½" deep. Weight Capacity: 75 lbs.

Top "A" drawer can be replaced with a writing surface.