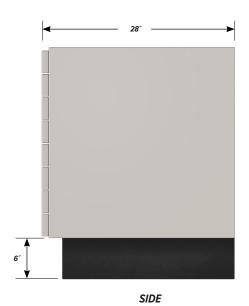

## Eight "A" drawer base cabinet.

Cabinet Dimensions: 22" wide, 33 3/4" high, 28" deep.