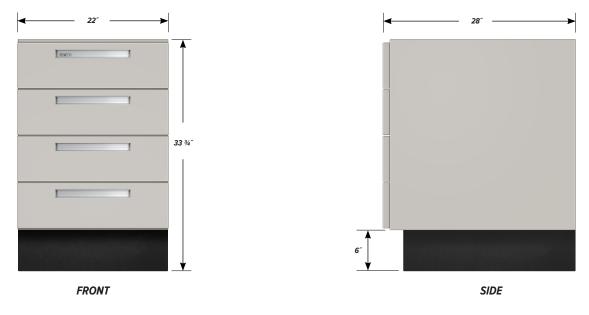

### Four "B" drawer base cabinet.

Cabinet Dimensions: 22" wide, 33 3/4" high, 28" deep.

#### "B" Drawer

Drawer Face Dimensions: 22" wide,  $6^{11/16}$ " high, 1" thick. Drawer Body Inside Dims.: 19" wide, 5" high, 25  $\frac{1}{2}$ " deep. Weight Capacity: 75 lbs.