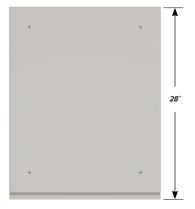

### C-2208 FEATURES

Two "A" drawers, bottom "C" door base cabinet with LH pull and sliding bottom tray.

Cabinet Dimensions: 22" wide, 33 3/4" high, 28" deep.