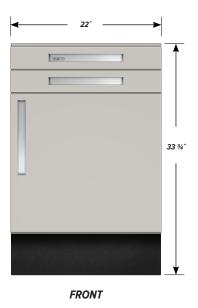

### C-2208 FEATURES

Two "A" drawers, bottom "C" door base cabinet with LH pull and sliding bottom tray.

Cabinet Dimensions: 22" wide, 33 3/4" high, 28" deep.

#### "A" Drawer

Drawer Face Dimensions: 22" wide, 3  $\frac{1}{4}$ " high, 1" thick. Drawer Body Inside Dims.: 19" wide, 2" high, 25  $\frac{1}{2}$ " deep. Weight Capacity: 75 lbs.

Top "A" drawer can be replaced with a writing surface.

#### "C" Door with Left Hand Pull

Door Face Dimensions: 22" wide, 20 3/8" high, 1" thick.