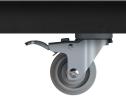

## **PRODUCT DESCRIPTION**

# BENCH HIGH BASE CABINET C-2208

Teclab Base Cabinets are constructed of only top quality, heavy-duty, furniture-grade, cold-rolled steel, double-braced and welded at all critical joints; twin full-perimeter frames formed of heavy gauge steel, welded to provide strength and rigidity; heavy-duty drawers that glide effortlessly on precision steel ball bearings; cabinet doors that open and close with authority and precision using self-closing hinges; brushed aluminum pulls that are recessed for clean lines and unobtrusive operation; durable, textured paint finish, in a wide selection of mar-resistant, easy-to-clean colors.

Any Base Cabinet can be made **MOBILE**.





ТОР

### C-2208 FEATURES

Two "A" drawers, bottom "C" door base cabinet with LH pull and sliding bottom tray.

Cabinet Dimensions: 22" wide, 33 3/4" high, 28" deep.

#### "A" Drawer

Drawer Face Dimensions: 22" wide, 3  $\frac{1}{4}$ " high, 1" thick. Drawer Body Inside Dims.: 19" wide, 2" high, 25  $\frac{1}{2}$ " deep. Weight Capacity: 75 lbs.

Top "A" drawer can be replaced with a writing surface.

#### "C" Door with Left Hand Pull

Door Face Dimensions: 22" wide, 20 3/8" high, 1" thick.

#### **Sliding Tray**

Dimensions: 19" wide, 2" high, 25 1/2" deep. Weight Capacity: 75 lbs.