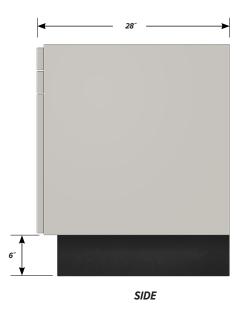

### C-2208 FEATURES

Two "A" drawers, bottom "C" door base cabinet with LH pull and sliding bottom tray.

Cabinet Dimensions: 22" wide, 33 3/4" high, 28" deep.