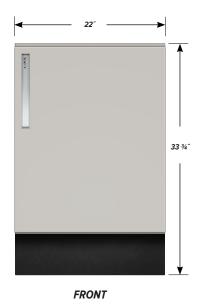

# Single "D" door cabinet with LH pull and sliding bottom trav.

Cabinet Dimensions: 22" wide, 33 3/4" high, 28" deep.

### "D" Door with Left Hand Pull

Door Face Dimensions: 22" wide, 27 3/16" high, 1" thick.