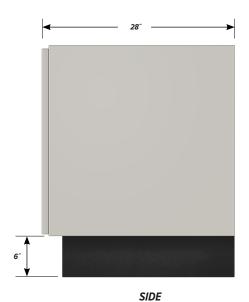

# Single "D" door cabinet with LH pull and sliding bottom trav.

Cabinet Dimensions: 22" wide, 33 3/4" high, 28" deep.