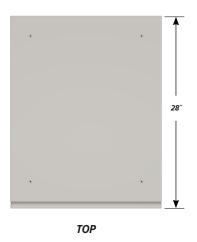

# Single "D" door cabinet with LH pull and sliding bottom trav.

Cabinet Dimensions: 22" wide, 33 3/4" high, 28" deep.