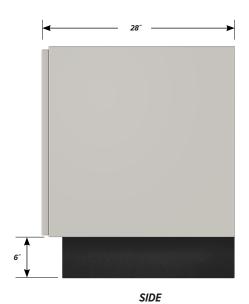

# Single "D" door cabinet with RH pull and sliding bottom trav.

Cabinet Dimensions: 22" wide, 33 3/4" high, 28" deep.