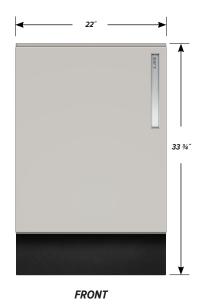

# Single "D" door cabinet with RH pull and sliding bottom trav.

Cabinet Dimensions: 22" wide, 33 3/4" high, 28" deep.

### "D" Door with Right Hand Pull

Door Face Dimensions: 22" wide, 27 3/16" high, 1" thick.