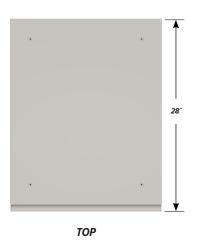

# Single "D" door cabinet with RH pull and sliding bottom trav.

Cabinet Dimensions: 22" wide, 33 3/4" high, 28" deep.