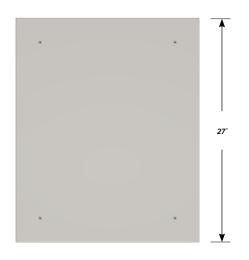

## **Sliding Tray**

Dimensions: 19" wide, 2" high, 25 ½" deep. Weight Capacity: 75 lbs.

TOP

PD - C-2117 - v.1.2