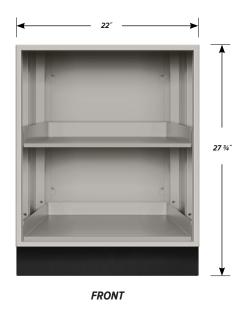

## **C-2117 FEATURES**

**Open base cabinet with two sliding trays.** Cabinet Dimensions: 22" wide, 27 ¾" high, 27" deep.