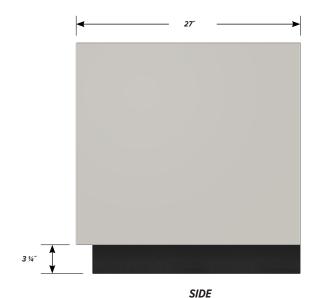

## **C-2117 FEATURES**

**Open base cabinet with two sliding trays.** Cabinet Dimensions: 22" wide, 27 ¾" high, 27" deep.