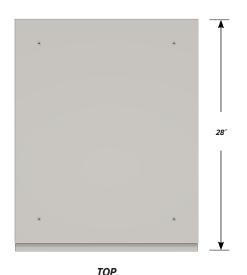

## Two "C" drawer base cabinet.

Cabinet Dimensions: 22" wide, 27 3/4" high, 28" deep.