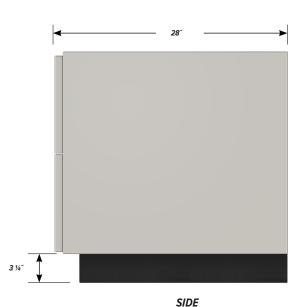

## Two "C" drawer base cabinet.

Cabinet Dimensions: 22" wide, 27 3/4" high, 28" deep.