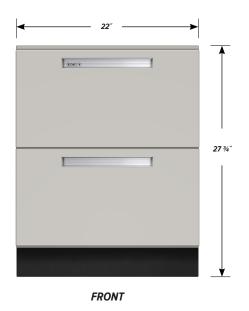

## Two "C" drawer base cabinet.

Cabinet Dimensions: 22" wide, 27 3/4" high, 28" deep.

## "C" Drawer

Drawer Face Dimensions: 22" wide, 13  $\frac{1}{2}$ " high, 1" thick. Drawer Body Inside Dims.: 19" wide, 9  $\frac{1}{2}$ " high, 25  $\frac{1}{2}$ " deep. Weight Capacity: 75 lbs.

All "C" drawers accept standard hanging files with cabinet accessory HFK-22.