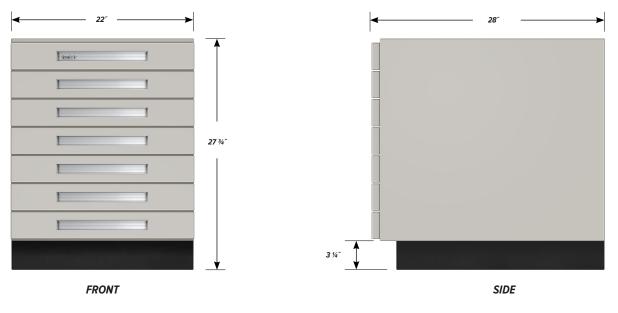

## Seven "A" drawer base cabinet.

Cabinet Dimensions: 22" wide, 27 ¾" high, 28" deep.

### "A" Drawer

Drawer Face Dimensions: 22" wide, 3 ¼" high, 1" thick. Drawer Body Inside Dimensions: 19" wide, 2" high, 26" deep. Weight Capacity: 75 lbs.

Top "A" drawer can be replaced with a writing surface.