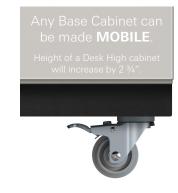

## Seven "A" drawer base cabinet.

Cabinet Dimensions: 22" wide, 27 ¾" high, 28" deep.