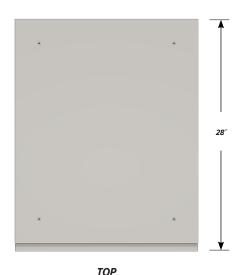

# Single "E" door cabinet with RH pull and sliding bottom trav

Cabinet Dimensions: 22" wide, 27 3/4" high, 28" deep.