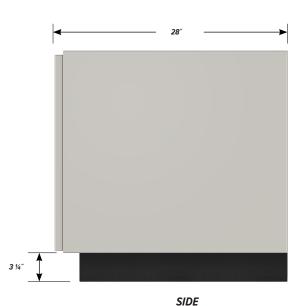

# Single "E" door cabinet with RH pull and sliding bottom trav

Cabinet Dimensions: 22" wide, 27 3/4" high, 28" deep.