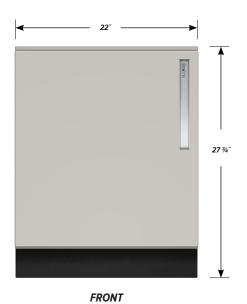

# Single "E" door cabinet with RH pull and sliding bottom trav

Cabinet Dimensions: 22" wide, 27 3/4" high, 28" deep.

### "E" Door with Right Hand Pull

Door Face Dimensions: 22" wide, 23 3/4" high, 1" thick.