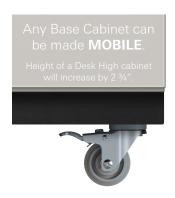

## C-2014 FEATURES

**Open base cabinet with two sliding trays.**Cabinet Dimensions: 30" wide, 27 3/4" high, 27" deep