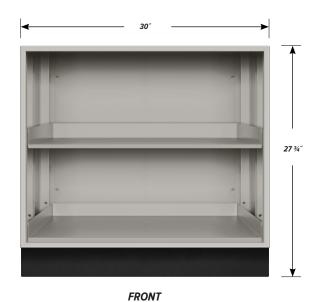

## C-2014 FEATURES

**Open base cabinet with two sliding trays.**Cabinet Dimensions: 30" wide, 27 3/4" high, 27" deep