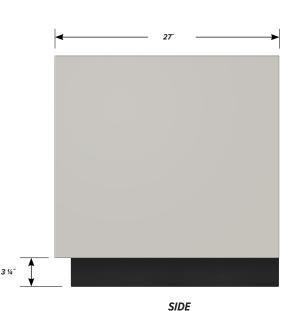

## C-2014 FEATURES

**Open base cabinet with two sliding trays.**Cabinet Dimensions: 30" wide, 27 3/4" high, 27" deep