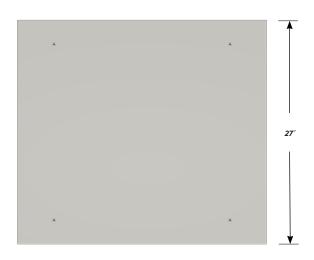

## Sliding Tray

Dimensions: 27" wide, 2" high, 25 ½" deep. Weight Capacity: 75 lbs.

TOP

PD - C-2014 - v.1.2