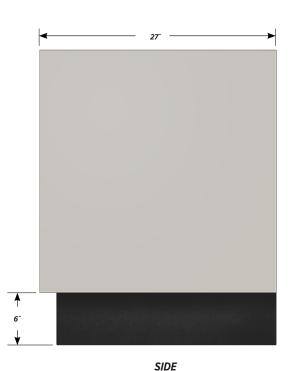

## C-1538 FEATURES

**Open base cabinet with two sliding trays.**Cabinet Dimensions: 15" wide, 33 3/4" high, 27" deep