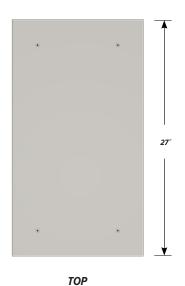

## C-1538 FEATURES

**Open base cabinet with two sliding trays.**Cabinet Dimensions: 15" wide, 33 3/4" high, 27" deep