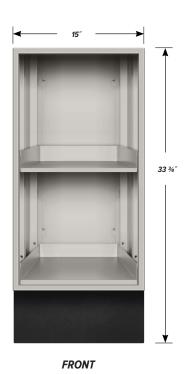

## C-1538 FEATURES

**Open base cabinet with two sliding trays.**Cabinet Dimensions: 15" wide, 33 3/4" high, 27" deep