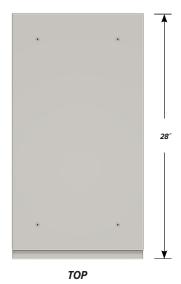

### C-1537 FEATURES

Four "A" drawer, two "B" drawer base cabinet. Cabinet Dimensions: 15" wide, 33 ¾" high, 28" deep