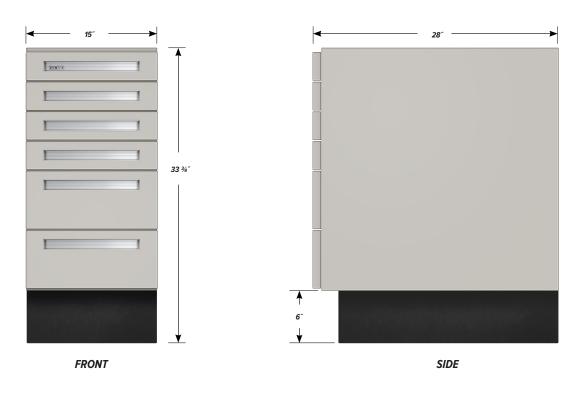

### C-1537 FEATURES

Four "A" drawer, two "B" drawer base cabinet. Cabinet Dimensions: 15" wide, 33 ¾" high, 28" deep

#### "A" Drawer

Top "A" drawer can be replaced with a writing surface.

#### "B" Drawer

Drawer Face Dimensions: 15" wide, 6  $^{11/16"}$  high, 1" thick. Drawer Body Inside Dimensions: 12" wide, 5" high, 25  $^{12'}$  deep. Weight Capacity: 75 lbs.