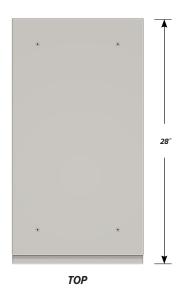

## Eight "A" drawer base cabinet.

Cabinet Dimensions: 15" wide, 33 3/4" high, 28" deep