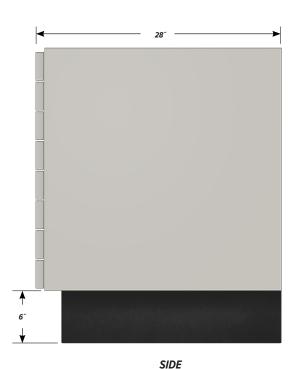

## Eight "A" drawer base cabinet.

Cabinet Dimensions: 15" wide, 33 3/4" high, 28" deep