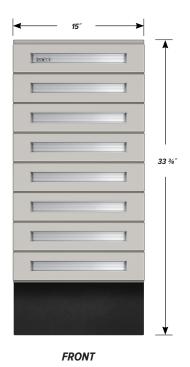

## Eight "A" drawer base cabinet.

Cabinet Dimensions: 15" wide, 33 3/4" high, 28" deep

## "A" Drawer

Drawer Face Dimensions: 15" wide, 3  $\frac{1}{4}$ " high, 1" thick. Drawer Body Inside Dimensions: 12" wide, 2" high, 25  $\frac{1}{2}$ " deep. Weight Capacity: 75 lbs.

Top "A" drawer can be replaced with a writing surface.