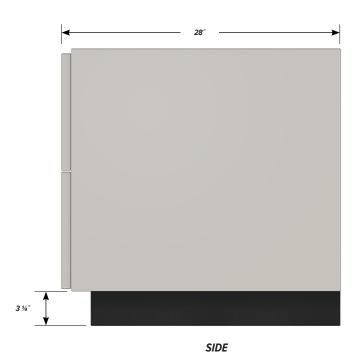

## Double "E" drawer cabinet.

Cabinet Dimensions: 15" wide, 27 3/4" high, 28" deep