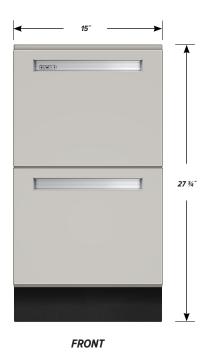

## Double "E" drawer cabinet.

Cabinet Dimensions: 15" wide, 27 3/4" high, 28" deep

## "E" Drawer

Drawer Face Dimensions: 15" wide, 11 13/16" high, 1" thick. Drawer Body Inside Dims.: 12" wide, 9 1/2" high, 25 1/2" deep. Weight Capacity: 75 lbs.

All 15" wide "E" drawers accept standard hanging files.