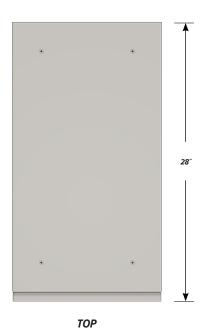

## Double "E" drawer cabinet.

Cabinet Dimensions: 15" wide, 27 3/4" high, 28" deep