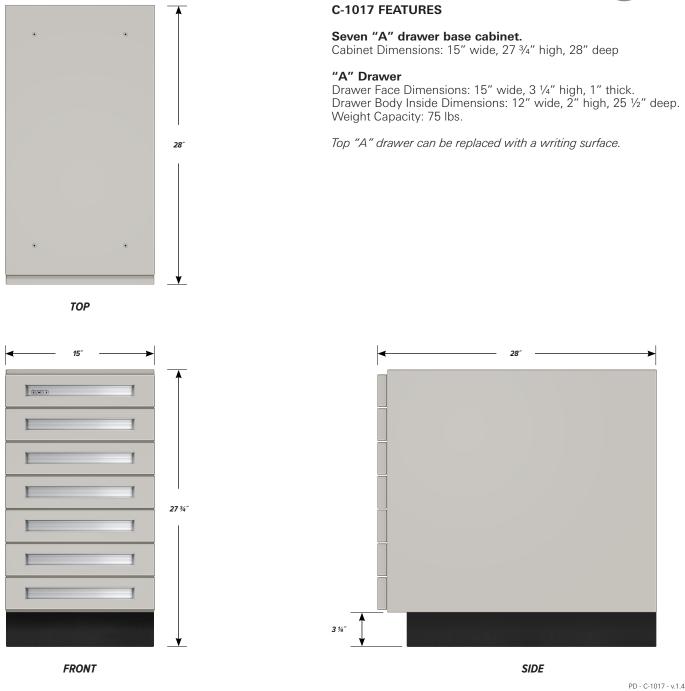

## DESK HIGH BASE CABINET C-1017

Teclab Base Cabinets are constructed of only top quality, heavy-duty, furniture-grade, cold-rolled steel, double-braced and welded at all critical joints; twin full-perimeter frames formed of heavy gauge steel, welded to provide strength and rigidity; heavy-duty drawers that glide effortlessly on precision steel ball bearings; cabinet doors that open and close with authority and precision using self-closing hinges; brushed aluminum pulls that are recessed for clean lines and unobtrusive operation; durable, textured paint finish, in a wide selection of mar-resistant, easy-to-clean colors.