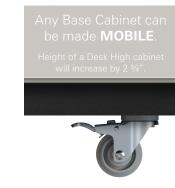

## DESK HIGH BASE CABINET C-1017

Teclab Base Cabinets are constructed of only top quality, heavy-duty, furniture-grade, cold-rolled steel, double-braced and welded at all critical joints; twin full-perimeter frames formed of heavy gauge steel, welded to provide strength and rigidity; heavy-duty drawers that glide effortlessly on precision steel ball bearings; cabinet doors that open and close with authority and precision using self-closing hinges; brushed aluminum pulls that are recessed for clean lines and unobtrusive operation; durable, textured paint finish, in a wide selection of mar-resistant, easy-to-clean colors.