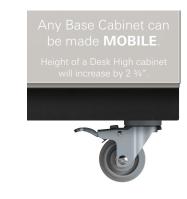

## DESK HIGH BASE CABINET C-1016

Teclab Base Cabinets are constructed of only top quality, heavy-duty, furniture-grade, cold-rolled steel, double-braced and welded at all critical joints; twin full-perimeter frames formed of heavy gauge steel, welded to provide strength and rigidity; heavy-duty drawers that glide effortlessly on precision steel ball bearings; cabinet doors that open and close with authority and precision using self-closing hinges; brushed aluminum pulls that are recessed for clean lines and unobtrusive operation; durable, textured paint finish, in a wide selection of mar-resistant, easy-to-clean colors.