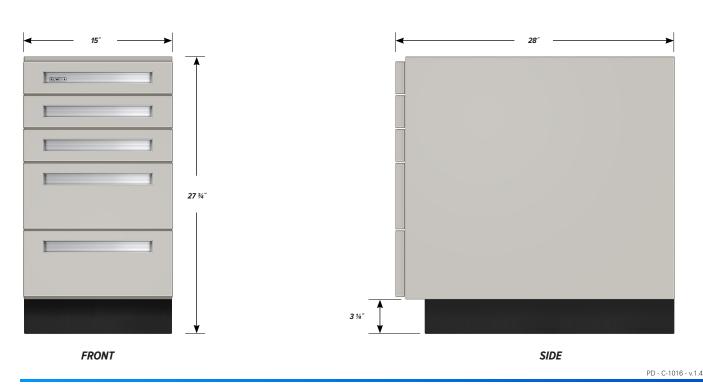

ΤΟΡ

**Three "A" drawer, two "B" drawer base cabinet.** Cabinet Dimensions: 15" wide, 27 ¾" high, 28" deep

## "A" Drawer

Top "A" drawer can be replaced with a writing surface.

## "B" Drawer

Drawer Face Dimensions: 15" wide, 6  $^{11}/_{16}$ " high, 1" thick. Drawer Body Inside Dimensions: 12" wide, 5" high, 25  $^{12}/_2$ " deep. Weight Capacity: 75 lbs.