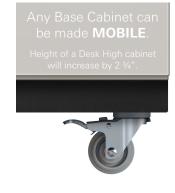

# One "A" drawer, one "B" drawer, one "C" drawer base cabinet.

Cabinet Dimensions: 15" wide, 27 3/4" high, 28" deep