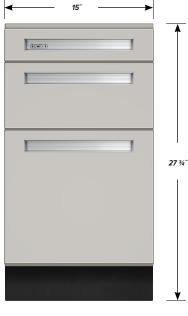

# One "A" drawer, one "B" drawer, one "C" drawer base cabinet.

Cabinet Dimensions: 15" wide, 27 3/4" high, 28" deep

#### "A" Drawer

Drawer Face Dimensions: 15" wide, 3  $\frac{1}{4}$ " high, 1" thick. Drawer Body Inside Dimensions: 12" wide, 2" high, 25  $\frac{1}{2}$ " deep. Weight Capacity: 75 lbs.

Top "A" drawer can be replaced with a writing surface.

### "B" Drawer

Drawer Face Dimensions: 15" wide, 6  $^{11}\!\!\!/_{16}$ " high, 1" thick. Drawer Body Inside Dimensions: 12" wide, 5" high, 25  $^{12}\!\!/_2$ " deep. Weight Capacity: 75 lbs.

#### "C" Drawer

Drawer Face Dimensions: 15" wide, 13  $1\!\!/\!\!2$ " high, 1" thick. Drawer Body Inside Dims.: 12" wide, 9 $1\!\!/\!\!2$ " high, 25 $1\!\!/\!\!2$ " deep. Weight Capacity: 75 lbs.

All 15" wide "C" drawers accept standard hanging files.