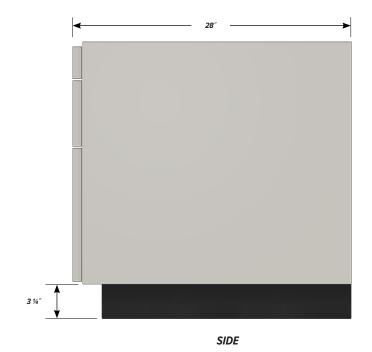

# One "A" drawer, one "B" drawer, one "C" drawer base cabinet.

Cabinet Dimensions: 15" wide, 27 3/4" high, 28" deep