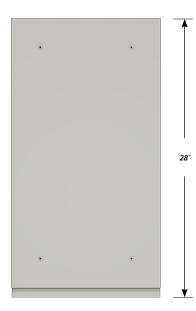

# One "A" drawer, one "B" drawer, one "C" drawer base cabinet.

Cabinet Dimensions: 15" wide, 27 3/4" high, 28" deep