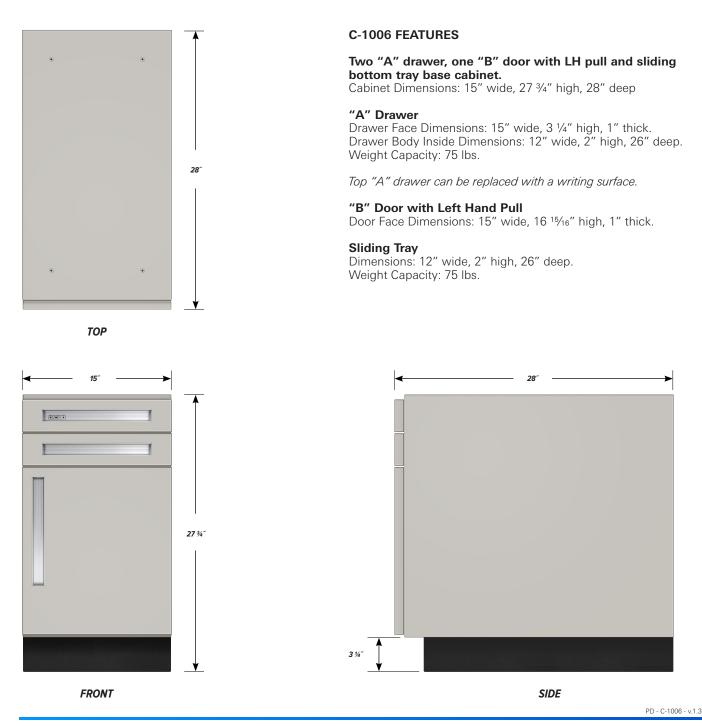

## DESK HIGH BASE CABINET C-1006

Teclab Base Cabinets are constructed of only top quality, heavy-duty, furniture-grade, cold-rolled steel, double-braced and welded at all critical joints; twin full-perimeter frames formed of heavy gauge steel, welded to provide strength and rigidity; heavy-duty drawers that glide effortlessly and silently on precision steel ball bearings; cabinet doors that open and close with authority and precision; brushed aluminum pulls that are recessed for clean lines and unobtrusive operation; durable, textured paint finish, in a wide selection of mar-resistant, easy-to-clean colors.