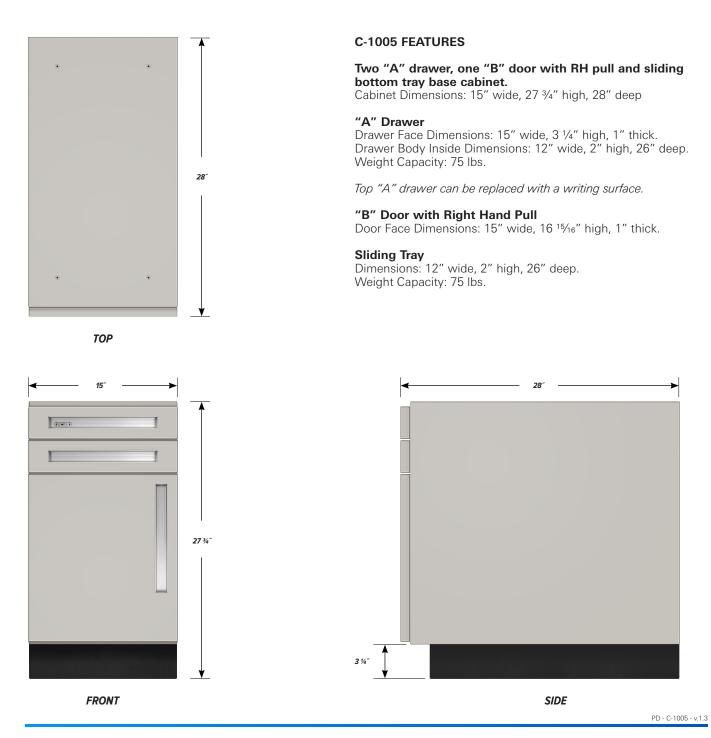

## DESK HIGH BASE CABINET C-1005

Teclab Base Cabinets are constructed of only top quality, heavy-duty, furniture-grade, cold-rolled steel, double-braced and welded at all critical joints; twin full-perimeter frames formed of heavy gauge steel, welded to provide strength and rigidity; heavy-duty drawers that glide effortlessly and silently on precision steel ball bearings; cabinet doors that open and close with authority and precision; brushed aluminum pulls that are recessed for clean lines and unobtrusive operation; durable, textured paint finish, in a wide selection of mar-resistant, easy-to-clean colors.