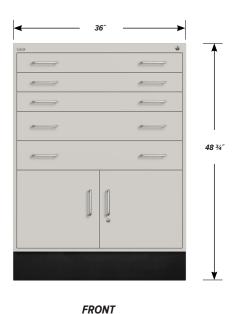

# INTERLOCKING CABINET WCI-4808-36

#### WCI-4808-36 FEATURES

### Three Interlocking "A" Drawers

Drawer Face Dimensions: 34 ½" wide, 4" high, 1" thick. Drawer Body Inside Dimensions: 32" wide, 3" high, 24" deep. Weight Capacity: 180 lbs. each.

#### Two Interlocking "B" Drawers

Drawer Face Dimensions: 34 ½" wide, 6" high, 1" thick. Drawer Body Inside Dimensions: 32" wide, 5" high, 24" deep. Weight Capacity: 180 lbs. each.

### **Double Locking "C" Doors**

Door Face Dimensions: 17 1/4" wide, 16 3/8" high, 1" thick. Sliding Tray Dimensions: 32" wide, 4" high, 24" deep. Weight Capacity: 180 lbs. each.

**SIDE** 

PD - WCI-4808-36 - v.1.4