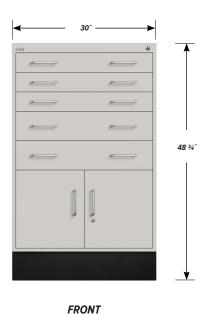

### Three Interlocking "A" Drawers

Drawer Face Dimensions: 28 ½" wide, 4" high, 1" thick. Drawer Body Inside Dimensions: 26" wide, 3" high, 24" deep. Weight Capacity: 180 lbs. each.

#### Two Interlocking "B" Drawers

Drawer Face Dimensions: 28 ½" wide, 6" high, 1" thick. Drawer Body Inside Dimensions: 26" wide, 5" high, 24" deep. Weight Capacity: 180 lbs. each.

### **Double Locking "C" Doors**

Door Face Dimensions: 14 1/4" wide, 16 3/8" high, 1" thick. Sliding Tray Dimensions: 26" wide, 4" high, 24" deep. Weight Capacity: 180 lbs. each.

PD - WCI-4808-30 - v.1.4