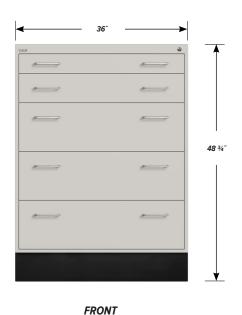

# INTERLOCKING CABINET WCI-4807-36

#### WCI-4807-36 FEATURES

### One Interlocking "A" Drawer

Drawer Face Dimensions: 34 ½" wide, 4" high, 1" thick. Drawer Body Inside Dimensions: 32" wide, 3" high, 24" deep. Weight Capacity: 180 lbs. each.

#### One Interlocking "B" Drawer

Drawer Face Dimensions: 34 ½" wide, 6" high, 1" thick. Drawer Body Inside Dimensions: 32" wide, 5" high, 24" deep. Weight Capacity: 180 lbs. each.

### Three Interlocking "C" Drawers

Drawer Face Dimensions: 34 ½" wide, 10" high, 1" thick. Drawer Body Inside Dimensions: 32" wide, 9" high, 24" deep. Weight Capacity: 180 lbs. each.

PD - WCI-4807-36 - v.1.4