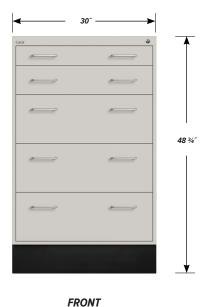

# INTERLOCKING CABINET WCI-4807-30

### One Interlocking "A" Drawer

Drawer Face Dimensions: 28 ½" wide, 4" high, 1" thick. Drawer Body Inside Dimensions: 26" wide, 3" high, 24" deep. Weight Capacity: 180 lbs. each.

#### One Interlocking "B" Drawer

Drawer Face Dimensions: 28 ½" wide, 6" high, 1" thick. Drawer Body Inside Dimensions: 26" wide, 5" high, 24" deep. Weight Capacity: 180 lbs. each.

### Three Interlocking "C" Drawers

Drawer Face Dimensions: 28 ½" wide, 10" high, 1" thick. Drawer Body Inside Dimensions: 26" wide, 9" high, 246" deep. Weight Capacity: 180 lbs. each.

PD - WCI-4807-30 - v.1.4