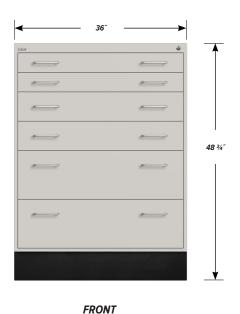

# INTERLOCKING CABINET WCI-4806-36

#### WCI-4806-36 FEATURES

### Two Interlocking "A" Drawers

Drawer Face Dimensions: 34 ½" wide, 4" high, 1" thick. Drawer Body Inside Dimensions: 32" wide, 3" high, 24" deep. Weight Capacity: 180 lbs. each.

#### Two Interlocking "B" Drawers

Drawer Face Dimensions: 34 ½" wide, 6" high, 1" thick. Drawer Body Inside Dimensions: 32" wide, 5" high, 24" deep. Weight Capacity: 180 lbs. each.

### Two Interlocking "C" Drawers

Drawer Face Dimensions: 34 ½" wide, 10" high, 1" thick. Drawer Body Inside Dimensions: 32" wide, 9" high, 24" deep. Weight Capacity: 180 lbs. each.