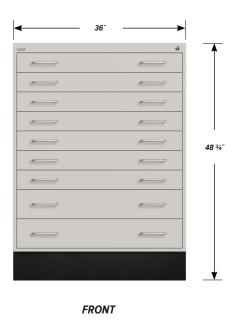

#### WCI-4805-36 FEATURES

## Seven Interlocking "A" Drawers

Drawer Face Dimensions: 34 ½" wide, 4" high, 1" thick. Drawer Body Inside Dimensions: 32" wide, 3" high, 24" deep. Weight Capacity: 180 lbs. each.

### Two Interlocking "B" Drawers

Drawer Face Dimensions: 34 ½" wide, 6" high, 1" thick. Drawer Body Inside Dimensions: 32" wide, 5" high, 24" deep. Weight Capacity: 180 lbs. each.

PD - WCI-4805-36 - v.1.4