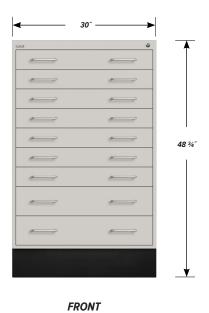

# INTERLOCKING CABINET WCI-4805-30

#### WCI-4805-30 FEATURES

### Seven Interlocking "A" Drawers

Drawer Face Dimensions: 28 ½" wide, 4" high, 1" thick. Drawer Body Inside Dimensions: 26" wide, 3" high, 24" deep. Weight Capacity: 180 lbs. each.

### Two Interlocking "B" Drawers

Drawer Face Dimensions: 28 ½" wide, 6" high, 1" thick. Drawer Body Inside Dimensions: 26" wide, 5" high, 24" deep. Weight Capacity: 180 lbs. each.

PD - WCI-4805-30 - v.1.4