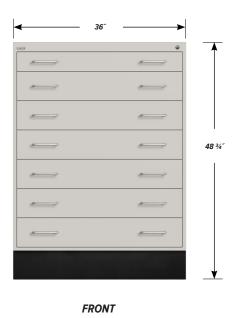

#### WCI-4804-36 FEATURES

## One Interlocking "A" Drawer

Drawer Face Dimensions: 34 ½" wide, 4" high, 1" thick. Drawer Body Inside Dimensions: 32" wide, 3" high, 24" deep. Weight Capacity: 180 lbs. each.

### Six Interlocking "B" Drawers

Drawer Face Dimensions: 34 ½" wide, 6" high, 1" thick. Drawer Body Inside Dimensions: 32" wide, 5" high, 24" deep. Weight Capacity: 180 lbs. each.

PD - WCI-4804-36 - v.1.4