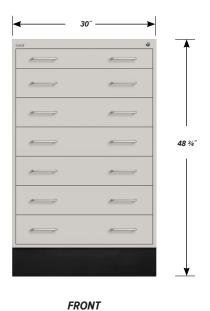

### One Interlocking "A" Drawer

Drawer Face Dimensions: 28 ½" wide, 4" high, 1" thick. Drawer Body Inside Dimensions: 26" wide, 3" high, 24" deep. Weight Capacity: 180 lbs. each.

#### Six Interlocking "B" Drawers

Drawer Face Dimensions: 28 ½" wide, 6" high, 1" thick. Drawer Body Inside Dimensions: 26" wide, 5" high, 24" deep. Weight Capacity: 180 lbs. each.

PD - WCI-4804-30 - v.1.4