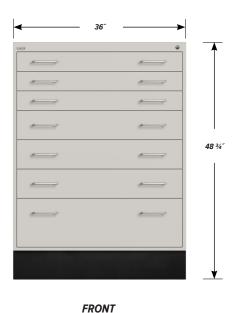

# INTERLOCKING CABINET WCI-4803-36

#### WCI-4803-36 FEATURES

### Three Interlocking "A" Drawers

Drawer Face Dimensions: 34 ½" wide, 4" high, 1" thick. Drawer Body Inside Dimensions: 32" wide, 3" high, 24" deep. Weight Capacity: 180 lbs. each.

### Three Interlocking "B" Drawers

Drawer Face Dimensions: 34 ½" wide, 6" high, 1" thick. Drawer Body Inside Dimensions: 32" wide, 5" high, 24" deep. Weight Capacity: 180 lbs. each.

### One Interlocking "C" Drawer

Drawer Face Dimensions: 34 ½" wide, 10" high, 1" thick. Drawer Body Inside Dimensions: 32" wide, 9" high, 24" deep. Weight Capacity: 180 lbs. each.