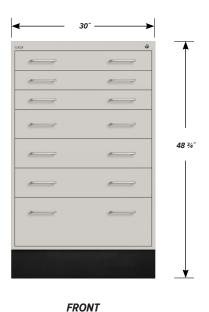

#### WCI-4803-30 FEATURES

### Three Interlocking "A" Drawers

Drawer Face Dimensions: 28 ½" wide, 4" high, 1" thick. Drawer Body Inside Dimensions: 26" wide, 3" high, 24" deep. Weight Capacity: 180 lbs. each.

### Three Interlocking "B" Drawers

Drawer Face Dimensions: 28 ½" wide, 6" high, 1" thick. Drawer Body Inside Dimensions: 26" wide, 5" high, 24" deep. Weight Capacity: 180 lbs. each.

### One Interlocking "C" Drawer

Drawer Face Dimensions: 28 ½" wide, 10" high, 1" thick. Drawer Body Inside Dimensions: 26" wide, 9" high, 24" deep. Weight Capacity: 180 lbs. each.

PD - WCI-4803-30 - v.1.4