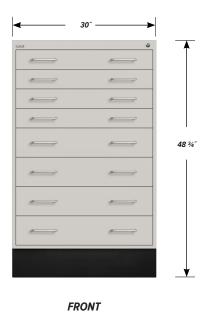

# INTERLOCKING CABINET WCI-4802-30

### Four Interlocking "A" Drawers

Drawer Face Dimensions: 28 ½" wide, 4" high, 1" thick. Drawer Body Inside Dimensions: 26" wide, 3" high, 24" deep. Weight Capacity: 180 lbs. each.

#### Four Interlocking "B" Drawers

Drawer Face Dimensions: 28 ½" wide, 6" high, 1" thick. Drawer Body Inside Dimensions: 26" wide, 5" high, 24" deep. Weight Capacity: 180 lbs. each.

PD - WCI-4802-30 - v.1.4