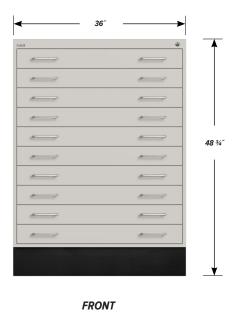

## INTERLOCKING CABINET WCI-4801-36

## Ten Interlocking "A" Drawers

Drawer Face Dimensions: 34 ½" wide, 4" high, 1" thick. Drawer Body Inside Dimensions: 32" wide, 3" high, 24" deep. Weight Capacity: 180 lbs. each.

PD - WCI-4801-36 - v.1.4