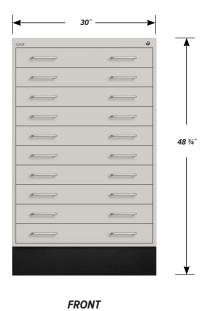

## Ten Interlocking "A" Drawers

Drawer Face Dimensions: 28 ½" wide, 4" high, 1" thick. Drawer Body Inside Dimensions: 26" wide, 3" high, 24" deep. Weight Capacity: 180 lbs. each.

PD - WCI-4801-30 - v.1.4