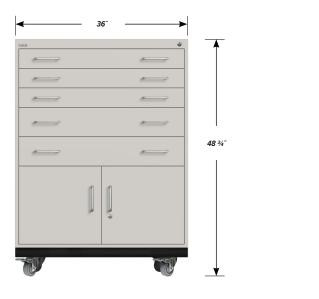

# MOBILE INTERLOCKING CABINET MWCI-4808-36

### MWCI-4808-36 FEATURES

#### Three Interlocking "A" Drawers

Drawer Face Dimensions: 34 ½" wide, 4" high, 1" thick. Drawer Body Inside Dimensions: 32" wide, 3" high, 24" deep. Weight Capacity: 180 lbs. each.

### Two Interlocking "B" Drawers

Drawer Face Dimensions:  $34 \frac{1}{2}$  wide, 6" high, 1" thick. Drawer Body Inside Dimensions: 32" wide, 5" high, 24" deep. Weight Capacity: 180 lbs. each.

## Double Locking "C" Doors

Door Face Dimensions: 17 ¼" wide, 16 ¾" high, 1" thick. Sliding Tray Dimensions: 32" wide, 4" high, 24" deep. Weight Capacity: 180 lbs. each.

FRONT

SIDE