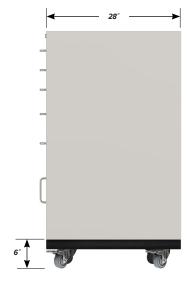

## Double Locking "C" Doors

Door Face Dimensions: 17 ¼" wide, 16 ¾" high, 1" thick. Sliding Tray Dimensions: 32" wide, 4" high, 24" deep. Weight Capacity: 180 lbs. each.

FRONT

SIDE