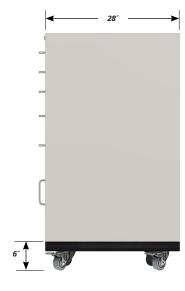

#### Three Interlocking "A" Drawers

Drawer Face Dimensions: 28 ½" wide, 4" high, 1" thick. Drawer Body Inside Dimensions: 26" wide, 3" high, 24" deep. Weight Capacity: 180 lbs. each.

#### Two Interlocking "B" Drawers

Drawer Face Dimensions: 28 ½" wide, 6" high, 1" thick. Drawer Body Inside Dimensions: 26" wide, 5" high, 24" deep. Weight Capacity: 180 lbs. each.

#### Double Locking "C" Doors

Door Face Dimensions: 14 ¼" wide, 16 ¾" high, 1" thick. Sliding Tray Dimensions: 26" wide, 4" high, 24" deep. Weight Capacity: 180 lbs. each.

FRONT

SIDE