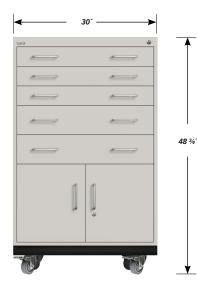

#### Three Interlocking "A" Drawers

Drawer Face Dimensions: 28 ½" wide, 4" high, 1" thick. Drawer Body Inside Dimensions: 26" wide, 3" high, 24" deep. Weight Capacity: 180 lbs. each.

#### Two Interlocking "B" Drawers

Drawer Face Dimensions: 28 ½" wide, 6" high, 1" thick. Drawer Body Inside Dimensions: 26" wide, 5" high, 24" deep. Weight Capacity: 180 lbs. each.

#### Double Locking "C" Doors

Door Face Dimensions: 14 ¼" wide, 16 ¾" high, 1" thick. Sliding Tray Dimensions: 26" wide, 4" high, 24" deep. Weight Capacity: 180 lbs. each.

FRONT

SIDE