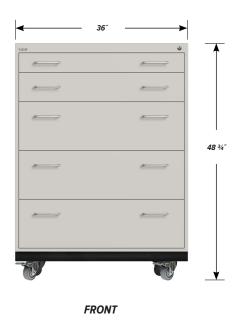

### One Interlocking "A" Drawer

Drawer Face Dimensions: 34 ½" wide, 4" high, 1" thick. Drawer Body Inside Dimensions: 32" wide, 3" high, 24" deep. Weight Capacity: 180 lbs. each.

#### One Interlocking "B" Drawer

Drawer Face Dimensions: 34 ½" wide, 6" high, 1" thick. Drawer Body Inside Dimensions: 32" wide, 5" high, 24" deep. Weight Capacity: 180 lbs. each.

## Three Interlocking "C" Drawers

Drawer Face Dimensions: 34 ½" wide, 10" high, 1" thick. Drawer Body Inside Dimensions: 32" wide, 9" high, 24" deep. Weight Capacity: 180 lbs. each.

PD - MWCI-4807-36 - v.1.4